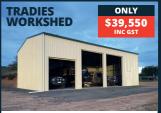

#### NOW AVAILABLE

+ SHEDS UP TO 8M HIGH

+ FULLY OPEN SHEDS NOW AVAILABLE

+ FINANCE NOW AVAILABLE\*
\*TO APPROVED PURCHASES

18M x 30M x 6M (60' x 100' x 20') Five 6M bays. This shed is perfect for machinery or hay storage.