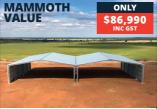

9M x 13.5M x 4.2M (30' x 45' x 14')
Open both ends. Perfect for hay,
machinery or workshop.
Add an extra bay for \$4,650.

MOST OF OUR SHED RANGE IS NOW AVAILABLE AT HEIGHTS

UP TO 8 METRES!

36M x 22.5M x 5.1M (120' x 75' x 17') Featuring two 18M wide drive-thru sheds side by side and a height of 5M, this mammoth building is perfect for all your large machinery & equipment.