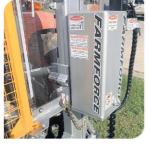

### **FARMFORCE** Post Driver

- 2.9m / 9.5ft under hammer
- 230kg hammer
- With 1x hard ground auger
- Free standing
- Hydraulic angle and tilt
- Suitable for all types of posts