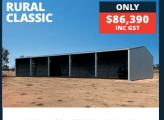

5 Bays, 3 Open + 2 Lockup

Reg A = \$20,600, Reg B = \$23,200, Cyclonic = \$26,980

American Barn – Full Colorbond®

 $13m \times 12m \times 4m \text{ Reg A} = $27,500,$ Reg B = \$29,700, Reg C = \$35,700

Truck Port