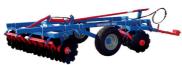

#### **BUY A BERENDS AND HELP SUPPORT AUSSIE JOBS**

GM40 linkage offset disc. 26 plate fire break application disc. 3m cut with furrow filler.

SPECIAL PRICE \$14,990 incl. GST

HD180 Slasher. Galvanised deck, dual mount, chains front and rear.

SPECIAL PRICE FROM \$35,990 incl. GST

MENTION FARMER DIRECT TO RECEIVE THESE SPECIAL PRICES - OTHER SIZES AVAILABLE FOR MORE INFORMATION ON THESE OR ANY OTHER PRODUCTS PLEASE CONTACT US.

www.fredhopkinswa.com.au E: sales@fredhopkinswa.com.au