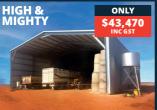

## FARMERS WORKSHOP \$50,190 INC GST

13M x 22.5M x 5M (43' x 75' x 16'8")
The best of both worlds featuring enclosed workshop, large industrial roller door and PA door leading out to four 4.5M open front bays.