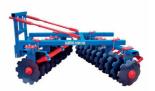

#### **BUY A BERENDS AND HELP SUPPORT AUSSIE JOBS**

GM40 linkage offset disc. 26 plate fire break application disc. 3m cut with furrow filler.

SPECIAL PRICE \$14,990 incl. GST

HD180 Slasher. Galvanised deck, dual mount, chains front and rear.

SPECIAL PRICE \$7,200 incl. GST

8' and 10' hydraulic grader blade.

SPECIAL PRICE \$11,200 incl. GST FOR 3 RAM 8' MODEL.

28 plate RM80 (3.2m cut) trailing offset disc. HD machine with Spanish scalloped discs and greaseable bearings.

SPECIAL PRICE FROM \$35,990 incl. GST

MENTION FARMER DIRECT TO RECEIVE THESE SPECIAL PRICES - OTHER SIZES AVAILABLE FOR MORE INFORMATION ON THESE OR ANY OTHER PRODUCTS PLEASE CONTACT US.

www.fredhopkinswa.com.au E: sales@fredhopkinswa.com.au