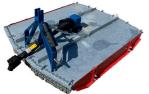

#### **BUY A BERENDS AND HELP SUPPORT AUSSIE JOBS**

GM40 linkage offset disc. 26 plate fire break application disc. 3m cut with furrow filler.

SPECIAL PRICE \$14,990 incl. GST

HD180 Slasher. Galvanised deck, dual mount, chains front and rear.

SPECIAL PRICE \$7,200 incl. GST

8' and 10' hydraulic grader blade.

SPECIAL PRICE \$11,200 incl. GST FOR 3 RAM 8' MODEL.

28 plate RM80 (3.2m cut) trailing offset disc. HD machine with Spanish scalloped discs and greaseable bearings.