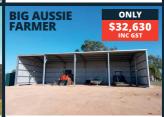

four 4.5M open front bays.



Perfect shed for securing large machinery or vehicles. Includes a 5.1M H x 3.95M roller door, a second 4.2M H x 3.1M roller door and PA door. Full Colorbond included.

#### NOW AVAILABLE

+ SHEDS UP TO 8M HIGH

+ FULLY OPEN SHEDS NOW AVAILABLE

+ FINANCE NOW AVAILABLE\*
\*TO APPROVED PURCHASES



18M x 30M x 6M (60' x 100' x 20') Five 6M bays. This shed is perfect for machinery or hay storage.



**CALL FOR MORE INFO** 

FARM SAVER



\$20,550

9M x 13.5M x 4.5M (30' x 45' x 15') Open front three-bay shed. Priced in Zinc, Colorbond extra. Add an extra bay for \$4,510. FLEXIBLE STORAGE S10, 100 INC GST

9M x 18M x 4.2M (30' x 60' x 14') Lots of options with two 3M x 3M roller doors, one large industrial roller door and one PA door. Price listed in Colorbond.



10M x 20M x 5.5M (33' x 66' x 18'1")
Four 5M open bays for maximum storage in 200 sq metres. Add an extra bay for \$5,600.

#### MANUFACTURING LOCATION: WANGARA (DELIVERY AVAILABLE TO MOST AREAS)

#### THE NOW BUILDINGS ADVANTAGE

- 🗹 100% Australian steel, 100% Australian made, 100% Australian family owned
- High tensile bolts & class 4 fasteners, gutters & downpipes included
- Site specific engineering, heavy duty connection & footing design
- High grade industrial strength materials and design

#### **MOW BUILDINGS**

Australia's Leading Wholesale Shed Company

**CALL ON** 1300 490 916

WEB: https://shed.sale/FDWA

JAMES 0413 104 820 JOHN 0437 699 111

**REILLY** 0459 259 920