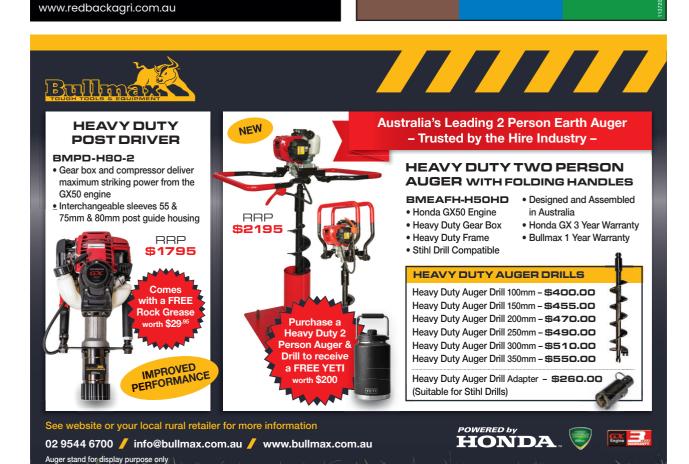

### **FARMFORCE** Post Driver

- 2.9m / 9.5ft under hammer
- 230kg hammer
- With 1x hard ground auger
- Free standing
- Hydraulic angle and tilt
- Suitable for all types of posts

#### Pipe Master

- 2.9m / 9.6ft under hammer
- 240kg hammer
- Interchangeable post guides
- Free standing
- Hydraulic angle and tilt

0408 883 652

www.farmforce.com.au

3139