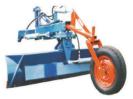

SPECIAL PRICE \$7,200 incl. GST

8' and 10' hydraulic grader blade.

SPECIAL PRICE \$11,200 incl. GST FOR 3 RAM 8' MODEL.

28 plate RM80 (3.2m cut) trailing offset disc. HD machine with Spanish scalloped discs and greaseable bearings.