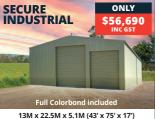

9M x 13.5M x 4.2M (30' x 45' x 14')
Open both ends. Perfect for hay,
machinery or workshop.
Add an extra bay for \$4,650.

MOST OF OUR SHED RANGE IS NOW AVAILABLE AT HEIGHTS

UP TO 8 METRES!

36M x 22.5M x 5.1M (120' x 75' x 17') Featuring two 18M wide drive-thru sheds side by side and a height of 5M, this mammoth building is perfect for all your large machinery & equipment.