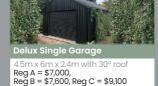

12m \times 4m \text{ Reg A} = $27,500,$ Reg B = \$29,700, Reg C = \$35,700



Truck Port

Zincalume® – 6m x 18m x 4.2m Reg A = \$11,200, Reg B = \$11,500, Reg C = \$12,650



Reg A = \$62,450,

Reg B = \$74,750, Reg C = \$89,000 SPECIALISING IN DESIGN & SUPPLY OF SHEDS, BARNS, CARPORTS & GARAGES OF ALL TYPES TO HOMEOWNERS & BUILDERS ACROSS AUSTRALIA.

#### Colerbond



Reg A = \$17,500,Reg B = \$18,500, Reg C = \$24,500



Reg A = \$14,100, Reg B = \$15,900, Reg C = \$18,780



Reg A = \$18,990, Reg B = \$21,400, Reg C = \$26,450



SPAN – Open Gable & Open Side ZA

m Side, 4 m Apex Reg A = \$9,980, Reg B = \$10,600, Reg C = \$12,300



Aircraft Hangars

Aircraft Hangars, Large or Small!



3 x 8m Bays! & 2m x 4m bays!

12m x 32m x 5m Reg A = \$58,700, Reg B = \$64,900, Reg C = \$73,700





al Awninas! Freestanding or attached Call for a price today!



3 Bay With Lockup Zincalume®

Reg A = \$10,300, Reg B = \$10,800, Reg C = \$13,000

THE PARTY OF THE P



Sliding Glass Door & A Roller Door

6m x 6m x 2.7m Reg A = \$9,700 Reg B = \$9,990, Reg C = \$10,900



'The Hilton' - 22° Roof Pitch

8 Skylights & 2 Whirlybirds 7.5m x 16m x 3.6m Reg A = \$24,780, Reg B = \$27,600, Reg C = \$31,800



Zincalume®12m x 24m x 5m Reg A = \$34,500, Reg B = \$38,000, Reg C = \$43,000



Steel Sliding Doors 9m x 15m x 3.6m, 6.2m Apex Reg A = \$29,200, Reg B = \$30,800

UNIVERSAL BEAM SHEDS

Spans up to 60m

#### dinky di sheds

THE TRUSTED NAME IN SHED SUPPLY

Better Sheds, Better Prices, Better Service.

As an INDEPENDENT shed supplier, we can offer you the best solution to your shed, carp