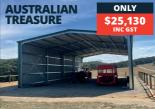

10M x 18M x 5.1M (33' x 60' x 17') An ideal shed for large storage on small acreage. Open both 10M ends.