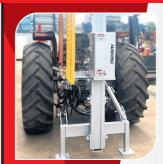

#### Pipe Master

- 2.9m / 9.6ft under hammer
- 240kg hammer
- Interchangeable post guides
- Free standing
- Hydraulic angle and tilt

0408 883 652

www.farmforce.com.au

3139